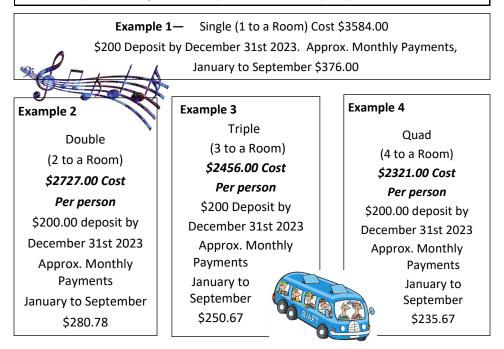

### (Not included in cost are gratuities for the Tour Guides in Memphis and Nashville or the gratuity for Motorcoach Driver.

Cost is per Person: \$2,727.00 w/2 to a \$200.00 deposit due with your reservation by Dec. 31st 2023 Room Choose your plan-located on back \$2,456.00 w/3 to a Room page \$2,321.00 w/4 to a Room Final Payment is due by Sept. 17th 2024 \$3584.00 Single Person Room

Mail your registration form and payments to:

Jodi Miller

920 Perry Rd Red Lion PA 17356.

(717) 577-8864

\$200.00 Payment is required by December 31st, 2023. Monthly payment plan is available, you may pay any amount monthly as you wish each month till your trip is Paid in full. Final payment is required by September 17, 2024. Must be paid in full no Later than September 17th, 2024.

Below is an *Examples* of payment plans or you may pay any amount that works for you, as long as the trip is Paid in Full by September 17th 2024.

| Mail with your Reservations for Memphis/Nashville, TN. |                                                            |                                       |  |
|--------------------------------------------------------|------------------------------------------------------------|---------------------------------------|--|
| November 8th-17th 2024                                 |                                                            |                                       |  |
|                                                        | For questions or to make reservations please call Jodi at; |                                       |  |
|                                                        | 717-577-8864 jcozy3@gmail.com                              |                                       |  |
|                                                        | Or mail reservations to;                                   |                                       |  |
|                                                        | Jodi Miller 920 Perry Ro                                   | ad Red Lion, PA 17356                 |  |
|                                                        |                                                            |                                       |  |
| Name(s):                                               |                                                            |                                       |  |
|                                                        |                                                            |                                       |  |
| Address:                                               |                                                            |                                       |  |
|                                                        |                                                            |                                       |  |
| Phone #:                                               |                                                            |                                       |  |
| _                                                      | _                                                          |                                       |  |
| Who are yo                                             | u rooming with?                                            | · · · · · · · · · · · · · · · · · · · |  |
|                                                        |                                                            | •                                     |  |
| • •                                                    | December 31st 2023 - D                                     | •                                     |  |
|                                                        | Date                                                       | CK#                                   |  |
| Payments Pa                                            | Date                                                       | CV#                                   |  |
|                                                        | Date<br>Date                                               |                                       |  |
|                                                        | Date                                                       |                                       |  |
|                                                        | Date                                                       |                                       |  |
|                                                        | Date                                                       |                                       |  |
| -                                                      | Date                                                       |                                       |  |
|                                                        | Date                                                       |                                       |  |
| -                                                      | Date                                                       |                                       |  |
|                                                        | Date                                                       |                                       |  |
| Keep this copy for your Records                        |                                                            |                                       |  |